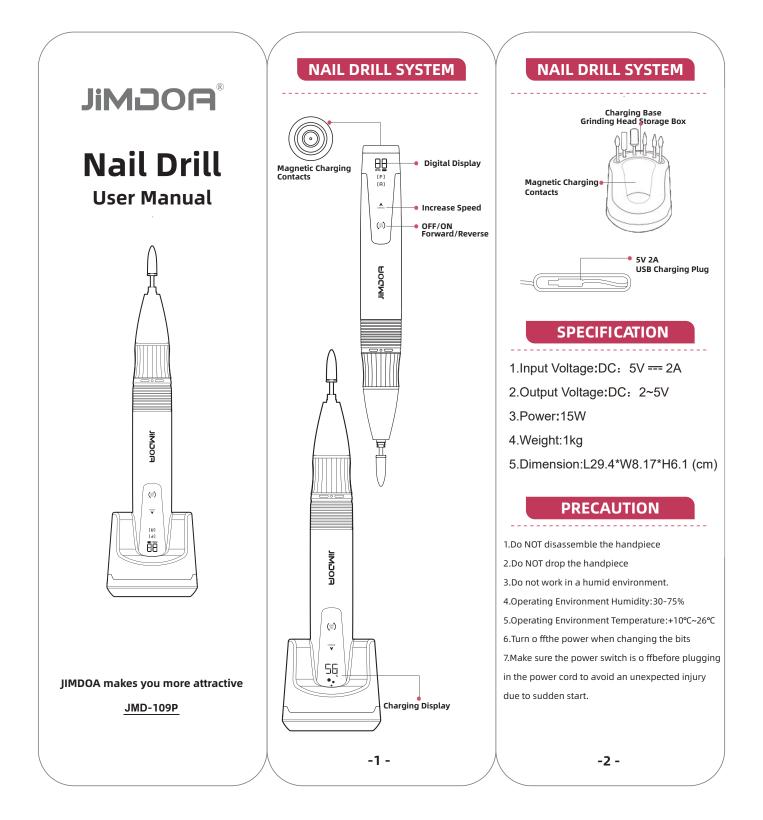

## 说明书工艺说明

- 1.250G铜板纸印刷覆亚膜。
- 2.说明书尺寸242\*200mm.

Turn right side anti-clockwise to lock the bit tightly

-3 -